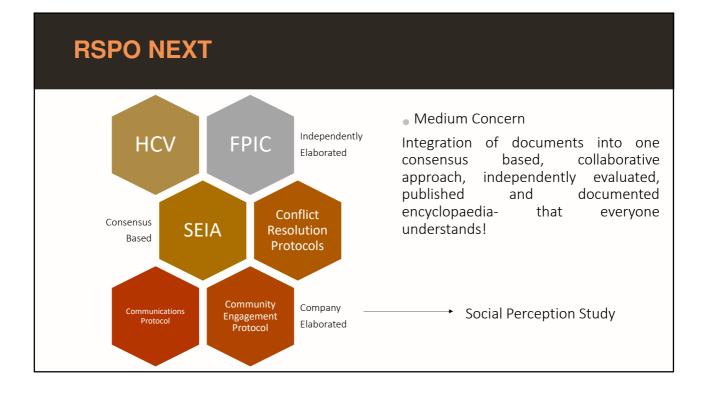

### **RSPO NEXT**

#### Implementing NEXT

Analyzed severity and recurrence of events (start-off y.2001) based on the available indicators for the full DAABON operations:

| Low Concern            | Med Concern                    |
|------------------------|--------------------------------|
| Use of Fire (palm)     | Diversified income for workers |
| Development on<br>Peat | Integration of SEIA docs       |
| Use of Paraquat        |                                |
| Deforestation at       | Traceability/GIS               |
| Landscape level        |                                |