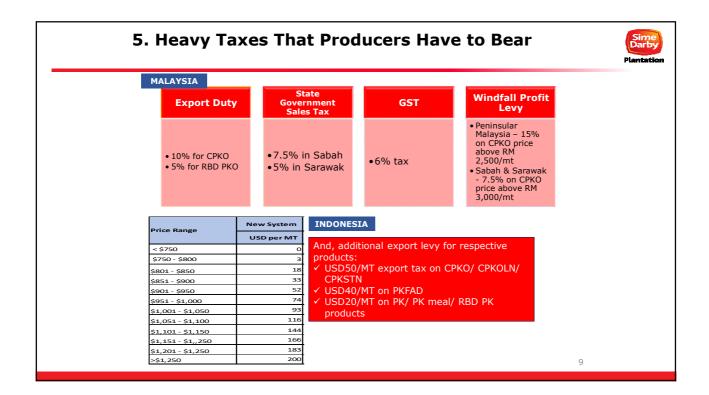

**SDP's Sustainability Effort** Sime Darby Plantation plays a leading role in the development and promotion of sustainable practices in the palm oil sector



## Open Palm Dashboard



"Open Palm" online traceability dashboard that provides critical information on the traceability of its full supply chain.

- To demonstrate  $\mbox{\it transparency}$  and  $\mbox{\it integrity}$  in our supply chain.
- Significant milestone for SDP in their effort to provide more value to its discerning customers
  To show our enduring commitment to promote
- sustainable products and practices in the industry

## Sime Darby Hotspot Dashboard

The Sime Darby Hotspot Dashboard tracks and reports hotspots occurring within our concession areas where we respond immediately to contain and put out the fire



1