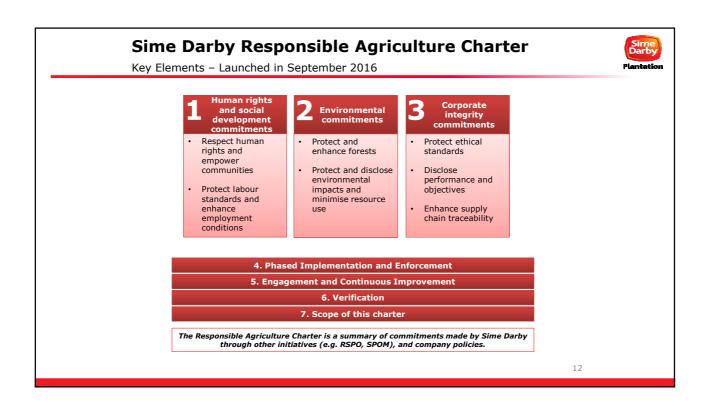

**SDP's Sustainability Effort** Sime Darby Plantation plays a leading role in the development and promotion of sustainable practices in the palm oil sector