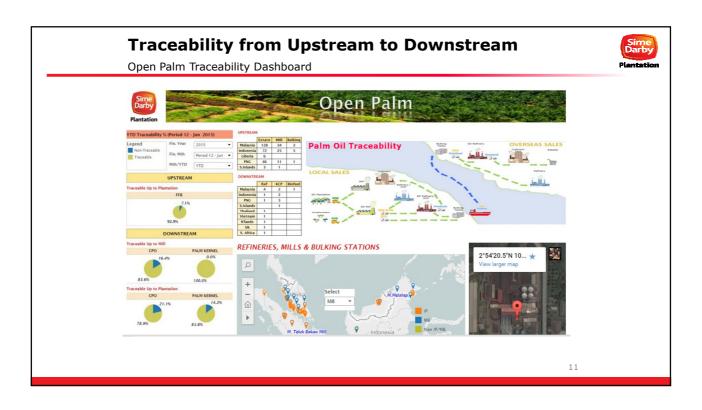

## Open Palm Dashboard

"Open Palm" online traceability dashboard that provides critical information on the traceability of its full supply chain.

- To demonstrate  $\mbox{\it transparency}$  and  $\mbox{\it integrity}$  in our supply chain.
- Significant milestone for SDP in their effort to provide more value to its discerning customers
  To show our enduring commitment to promote
- sustainable products and practices in the industry