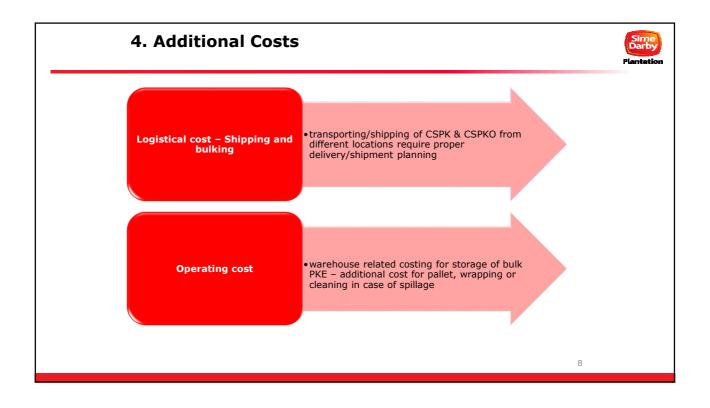

**SDP's Sustainability Effort** Sime Darby Plantation plays a leading role in the development and promotion of sustainable practices in the palm oil sector



## Open Palm Dashboard



"Open Palm" online traceability dashboard that provides critical information on the traceability of its full supply chain.

- To demonstrate  $\mbox{\it transparency}$  and  $\mbox{\it integrity}$  in our supply chain.
- Significant milestone for SDP in their effort to provide more value to its discerning customers
  To show our enduring commitment to promote
- sustainable products and practices in the industry

## Sime Darby Hotspot Dashboard

The Sime Darby Hotspot Dashboard tracks and reports hotspots occurring within our concession areas where we respond immediately to contain and put out the fire