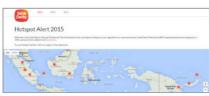

## Sime Darby Hotspot Dashboard

The Sime Darby Hotspot Dashboard tracks and reports hotspots occurring within our concession areas where we respond immediately to contain and put out the fire

10